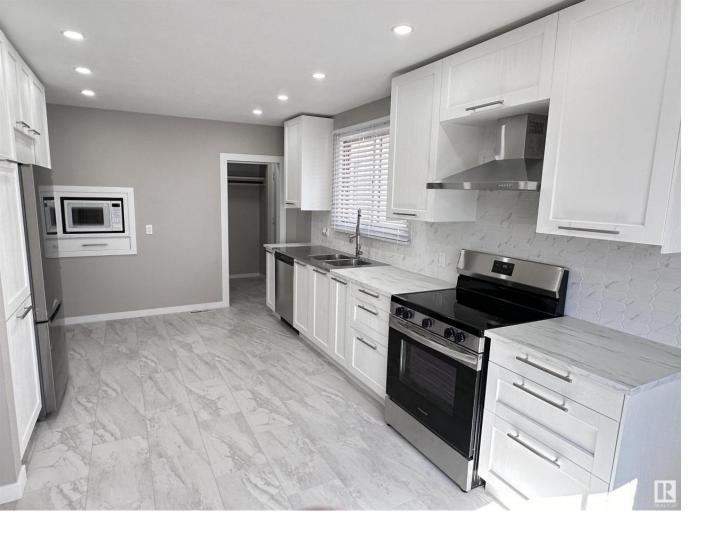

## 10116 105 Street Westlock AB \$249,900

Downtown, 923 sqft bungalow. Expansive countertops, graced with a marbled design, provide generous workspace illuminated by the soft glow of recessed lighting. A stainless-steel stove and range hood accentuate the contemporary vibe. The room is anchored by a sophisticated marble-patterned floor that complements the muted grey walls, creating an ambiance of understated luxury. Natural light filters through the large window adorned with stylish blinds, illuminating the space with an inviting warmth.Re-finished original oak hardwood throughout most of the main floor. 2 bedroom up and an unfinished (SOLID) basement with bathroom, laundry area & newer high efficiency furnace. Large porch / breezeway addition & a 400 sq ft 3-season room. Garage is a long single attached one measuring in at 12.5 x 26.5. 8x10 storage shed. It has a workshop area. Located on a quiet street close to all downtown amenities. Best location in the downtown core. Close to amenities. Recently paved steet with new infrastructure.