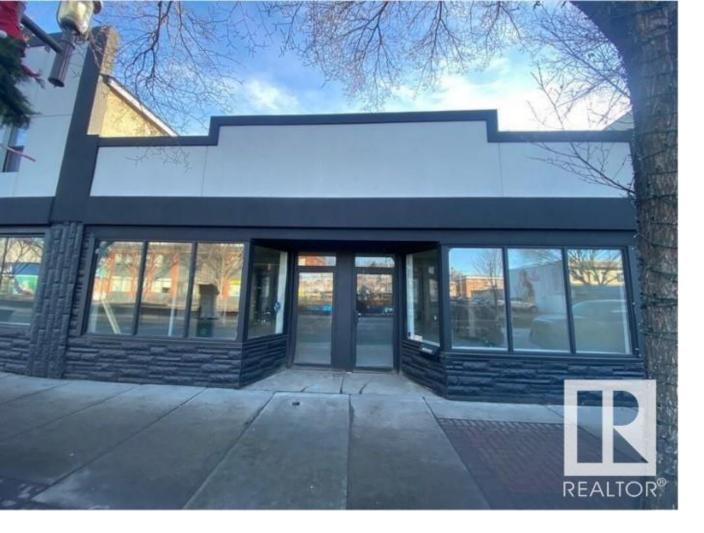

## 10133 82 Avenue Edmonton AB

\$1,700,000

Commercial space on Whyte Ave. with a total main floor area of +-7200 sq. ft. Ideal for up to three retail bays. Prime location with high foot and vehicle traffic. Few steps away from the Old Strathcona Farmer's Market, with several well-established retail stores. Good investment opportunity for both startup and expanding businesses. Lots of parking in surrounding area. Very accessible to public transport. Property has a basement and crawl space. Comes with two residential apartments -- one apartment with a long-term tenant, second apartment is an AirBNB.