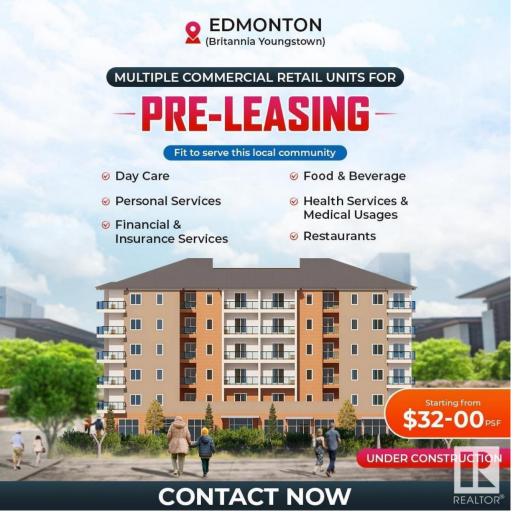

## 10149 160 Street Edmonton AB

Multiple commercial Retail Units are available for pre-leasing in this rapidly community of Britannia Youngstown. The community is expanding quickly with proposed high-density buildings in the surrounding of this development. This high-quality development should be up for possession in Spring/Summer of 2024. We are leasing these units from \$ 32-00 PSF. Space available from 1300sqft - 6400sqft. A variety of businesses including DAY CARE AND OUT OF SCHOOL CARE, Food and Beverage Services, Personal Services, Financial and Insurance, Health Services/Medical usages (General Physician, Pharmacy, Chiro, Massage etc.), restaurant are a good fit to serve this local community.