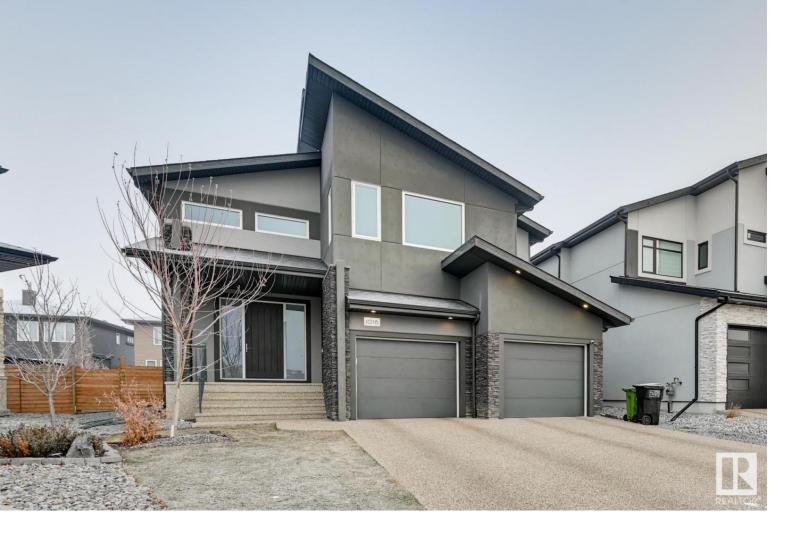

## 1016 WALKOWSKI Place Edmonton AB

\$899,900

Fantastic family home in One at Windermere, steps to pond, walking trails, ravine & all servicing amenities incl multiple schools. Over 4100sf of living space w/5 bedrooms, 3 living areas, 2 full kitchens & a triple tandem garage, perfect for a growing family or multi generations. Built by Dolce Vita, this homes offers a open to above foyer, den on main for a home office, oversized kitchen w/ample storage, plenty of prep quartz counterspace & corner pantry. Full dining nook w/direct access to spacious yard & deck. Great room w/gas fireplace, naturally well lit & overlooks the open floorplan. Upper level laundry room for convenience. Bonus room is perfect for movie nights. Large primary bedroom will fit a king sized set & boasts a spa 5pc ensuite & walk in closet. 2 add'l bedrooms, each with their own bathrooms for maximum privacy. Lower level is great for entertaining or extended guest stay. Spacious family/rec room, 2nd kitchen, 2 bedrooms, full bathroom & plenty of storage space. \*virtual staged photos\*