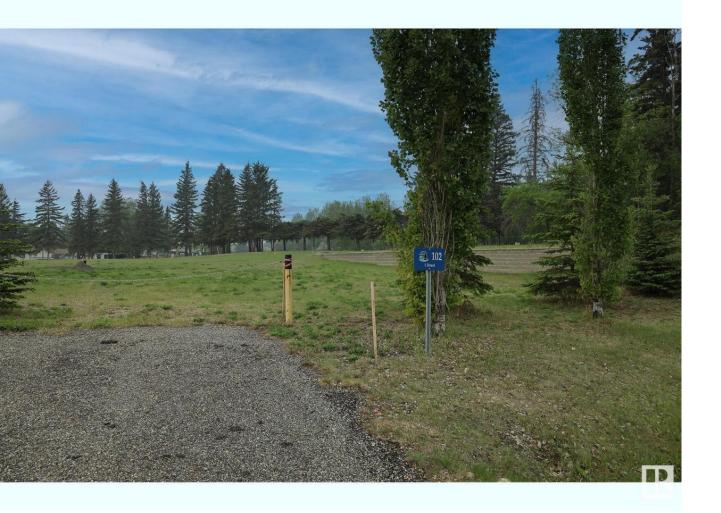

## 102 1 Street Rural Lac Ste. Anne County AB \$60,000

Welcome to Yellowstone, Lac St. Anne County's hidden gem! This extraordinary piece of land offers a unique opportunity for nature enthusiasts and those seeking tranquility in a breathtaking natural setting. Situated in the picturesque community of Yellowstone, this property is a true haven for outdoor lovers. Backing onto a massive greenspace, this land boasts a rare feature that sets it apart from others. Step out of your backyard and immerse yourself in the untouched beauty of the surrounding greenery. The greenspace acts as a natural buffer, providing privacy and a sense of serenity while creating a seamless connection to the magnificent lake just a short stroll away. Imagine waking up to the sound of birds chirping and the gentle rustling of leaves as you enjoy your morning coffee on your dream home's deck, overlooking the stunning views of the greenspace. Embrace the therapeutic ambiance as you take leisurely walks or bike rides along the trails that wind through this sprawling green oasis.