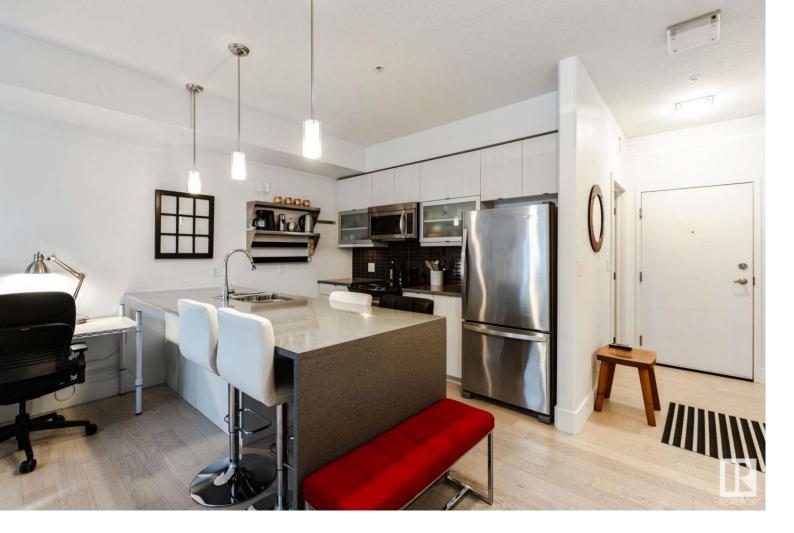

## 10030 83 Avenue 102 Edmonton AB

\$220,000

Welcome to the sought-after community of Strathcona, nestled in the heart of Edmonton's vibrant urban lifestyle near Whyte Avenue District. Experience luxury living in this sparkly clean condo located on a picturesque tree-lined street. Enjoy the private balcony that offers extra privacy with a custom screen. The unit features a sun-drenched, south-facing orientation and an upgraded kitchen with quartz countertops, sleek cabinetry, and modern stainless steel appliances. It includes a large built-in bookcase adding character and utility. The spacious master bedroom boasts a walk-through closet and a 4-piece ensuite with elegant finishings. Space-maximizing upgrades enhance comfort throughout. The condo also offers a washer/dryer and all window treatments. Included is a heated underground parking stall. Excellent walkability to the Strathcona Market, public transport, and trendy restaurants and shops. Just minutes from downtown and major commuting routes, the street remains peaceful. Best of both worlds.