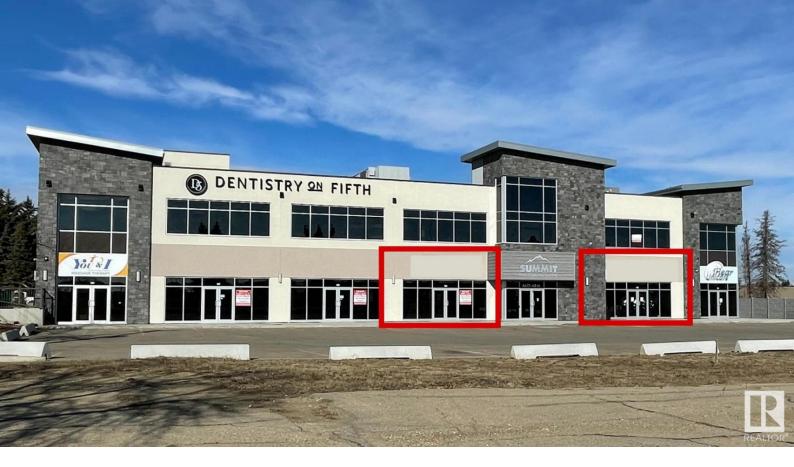

## 4620 48 Street 102 & 103 Stony Plain AB

Ş0

Fully built out 3800 sq ft +/- space in state of the art medical/professional facility in Stony Plain along busy 48 Street/Hwy 779! Excellent exposure with high traffic volume (15,300 +/- vehicles per day). Currently built out as a pharmacy/medical clinic & includes several offices/exam rooms, washrooms & waiting area. This building has impressive features such as GPON (Gigabit Passive Optical Network) fiber optics, LED lighting, glazed/tinted windows, central heat & air, elevator & modern acrylic, stucco & stone exterior finishes. Plenty of parking & signage options available. Nearby amenities include TD Canada Trust, Servus Credit Union, Rexall, Freson Bros, Co-op, multiple gas stations and restaurants. Prime location to start or expand your business! CAN BE LEASED AS 2 SEPERATE SPACES.