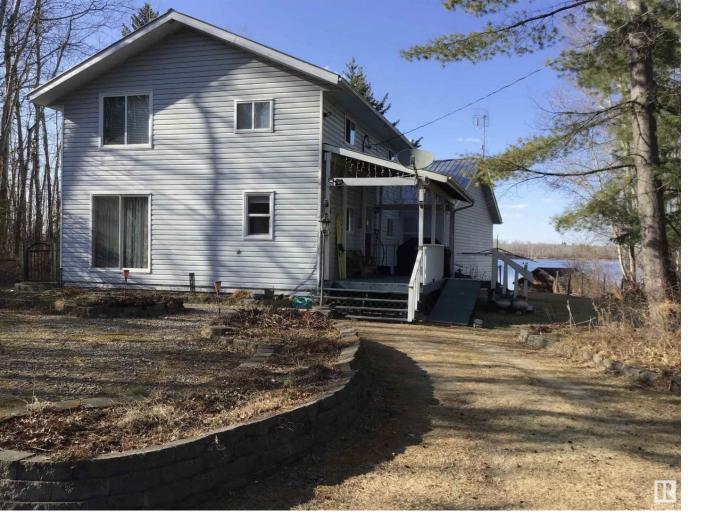

## 102 2120 TWP RD 565 Rural Lac Ste. Anne County AB

Welcome to the Lake house at Nakamun Lake. A 5 bedroom 2 bath year round water front home. Just under 3/4 acre of fenced yard ample storage for the toys c/w a triple garage 4 sheds a Shelter Logic garage for the boat. lot parking for large Rv's. Yard also has a garden area c/w large raspberry patch next to a creek that runs the length of the property. Patio between house and garage is surrounded by perennial flower beds. Also a lakeside fire pit for sunset/sunrise moments. Home sits on a crawl space, the main floor has 2 bedrooms a 4 piece modern bathroom, as well as a wood burning stove to cozy up to. Floors in the den and 2 bedrooms are re finished hardwood. Kitchen boasts custom birch cabinets with newer appliances. laundry is main floor as well as 2 forced air furnaces. Upstairs there's 3 additional large bedrooms a 4 pce spa like bathroom massive closets and 2x6 tongue and groove floors. Short commute to Edmonton relaxing work from home environment, rare that a waterfront home this size is available