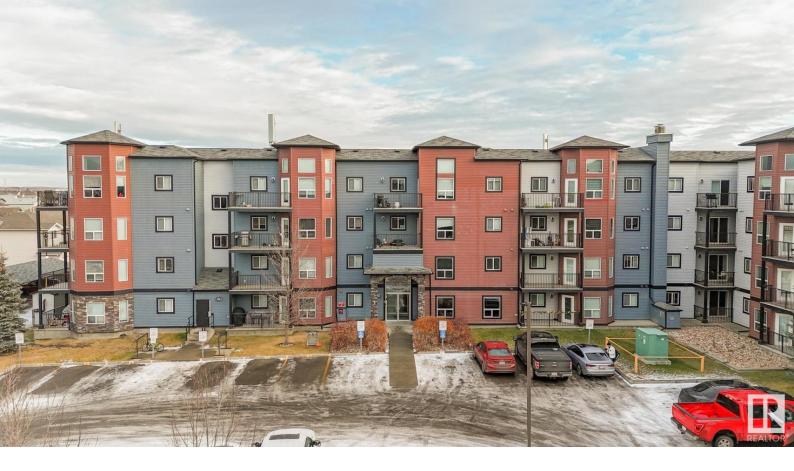

## 392 SILVER BERRY Road 102 Edmonton AB

\$210,000

Discover urban sophistication in the sought-after Southeast community of Silver Berry. This well maintained 2-bedroom, 2-bathroom condo exudes luxury from its coveted position as a main floor, corner unit offering breathtaking North and West facing views with a wrap-around balcony. Embrace contemporary living with included features like in-suite laundry, two parking stalls (one underground and one covered surface stall), and access to a range of amenities including a social room, fitness center, and car wash bay. Enjoy the convenience of nearby local amenities and effortless accessibility. This property also presents an excellent investment opportunity, currently occupied by exceptional tenants eager to continue their stay. With its well-managed complex, this condo epitomizes upscale living paired with sound financial stability.