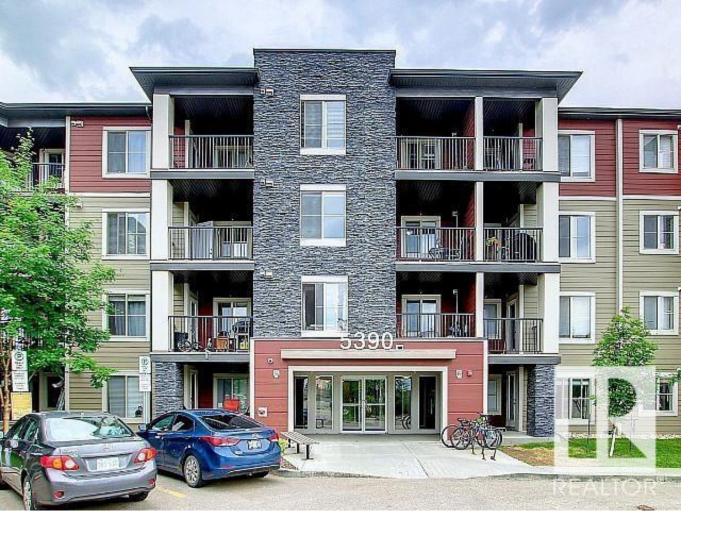

## 5390 CHAPPELLE Road 102 Edmonton AB

\$199,900

BEST VALUE for a TWO BEDROOM, TWO BATHROOM, PLUS DEN CONDO in the Area! Welcome to CREEKWOOD LANDING in CHAPPELLE. This is THE BIGGEST FLOORPLAN available. Enjoy this spacious condo on the main floor (no need to wait for elevators) finished with GRANITE COUNTERS, UPGRADED MAPLE CABINETS, STAINLESS STEEL APPLIANCES, and HEATED UNDERGROUND PARKING. The Primary Bedroom has a walk-in closet w/ 3-PC ensuite & walk-in shower. The extra spacious Main bathroom comes c/w SOAKER TUB. This CORNER UNIT includes a PRIVATE SPACIOUS COVERED PATIO, a great place to enjoy warmer evenings and BBQ all year round. Convenient living in CHAPPELLE with STORES, SHOPPING, and GROCERY just minutes away from your home. Enjoy travelling? The Edmonton International Airport is less than 15 minutes away. Affordable condo fees are only \$539.69 per month an include: Heating, Water/Sewer, Underground Parking, Professional Management, and Reserve Fund Contributions. Flexible Possession available! (Roughed-in for future A/C)