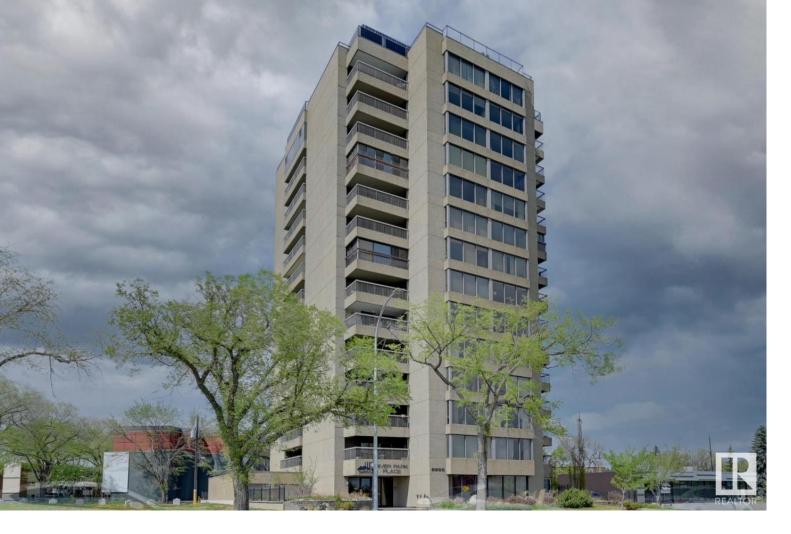

## 8220 JASPER Avenue 102 Edmonton AB

\$145,000

NOT A MAIN FLOOR UNIT. Experience the URBAN LIFESTYLE with RIVER VALLEY VIEWS! This 2-bed CORNER END UNIT in a CONCRETE BUILDING with UNDERGROUND PARKING and a SPACIOUS LIVING AREA. The kitchen features laminate counters, white appliances, wood cabinets & a cozy breakfast nook. The true gem lies in the EXPANSIVE EAST-FACING WINDOWS that offer delightful River Valley views & TWO private in-suite PATIOS. Enjoy the convenience of 2 baths, including a 2-piece and a full 4-piece ensuite, along with IN-SUITE LAUNDRY & STORAGE. Property amenities include a pet-friendly environment, UPGRADED lobby, NEW fitness center, social room, visitor parking, solar panels, HEAT & WATER INCLUDED. Unwind in the RENOVATED ROOFTOP OASIS with captivating views of the city, river & fireworks. Perfectly situated steps from the River Valley, trails, Dawson's Dog Park, Riverside Golf Course & just minutes to Downtown. Close proximity to the LRT, bike paths, shopping, restaurants & daycare facilities make it an IDEAL URBAN LOCATION.