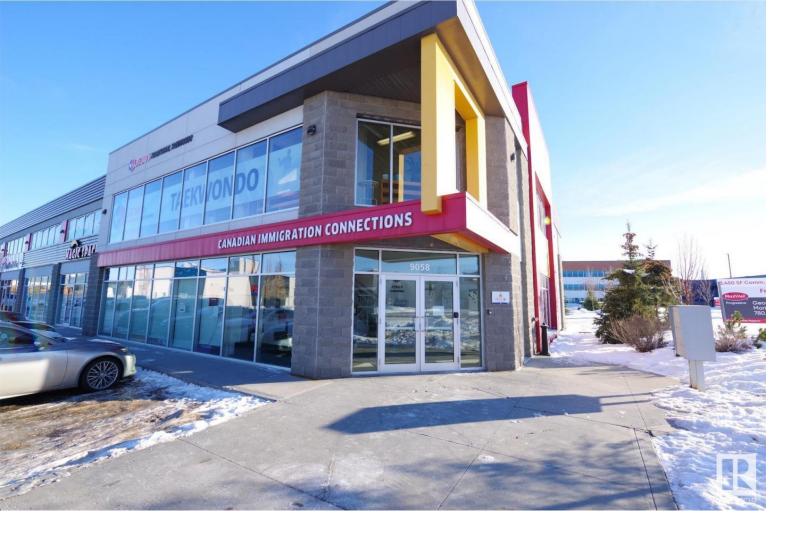

## 9058 22 Avenue 102 Edmonton AB \$580,000

Excellent main floor retail/office opportunity in the highly desired Ellerslie Industrial Business Zone! With excellent visibility and easy access to major arteries like Anthony Henday and the QE2 highway, this property offers convenience and exposure for your business like no other. Featuring 1,798 square feet of space, 6 assigned parking stalls, two bathrooms, and more - this property has everything you need to take your business to the next level.