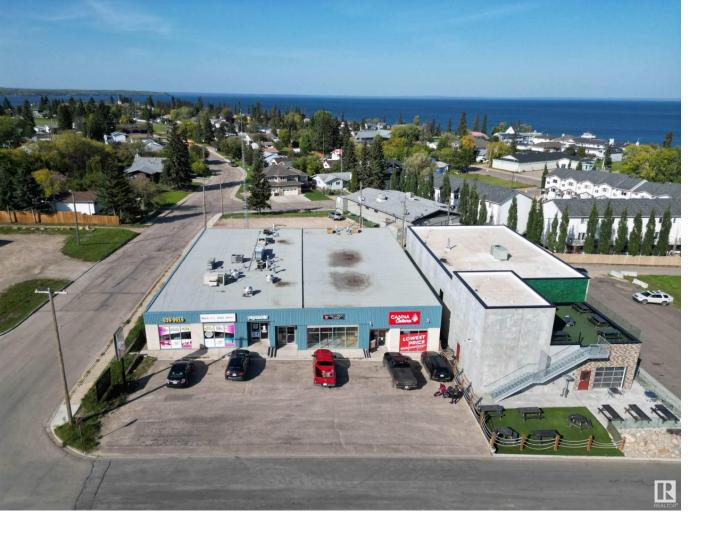

## 1020 8 Avenue Cold Lake AB

\$1,235,000

Great investment opportunity with this fully leased 10,000 sq/ft commercial building located on 12 Street and highway 28 with excellent visibility and high traffic location. This newly renovated building has seen the roof replaced, new siding and HVAC's. This multi (5 tenants in total) tenant commercial stripe mall is fully leased with a great return.