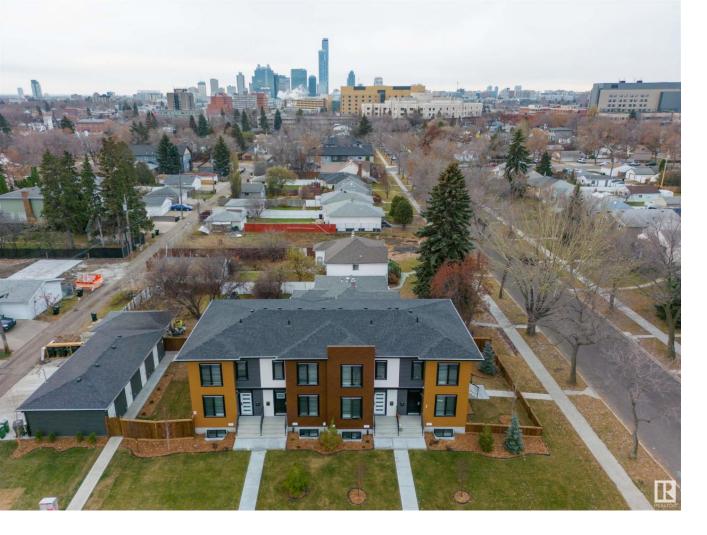

## 10221 114 Avenue Edmonton AB

\$1,850,000

Welcome to this great investment property in the community of the Spruce Avenue. Look no further than this brand new 4PLEX with 4 legal basement suites. Each townhome features a 3BR/2.5BA upper suite and 1BR/1BA basement. Each of the 8 units has separate entrances, allowing for the privacy and independence of all tenants. Modern finishes throughout, incl. quartz countertops, s/s appliances, in-suite laundry & 9' ceilings on the main floor and in the basement. The property comes fully fenced & landscaped, featuring 4 single garages & a full parking pad for additional parking. This property offers a steady stream of rental income and the potential for long-term appreciation. Tucked away on a quiet street, this is great for a variety of tenants, and within walking distance of the Royal Alex and Glenrose hospitals, NAIT, LRT and buses, schools, Kingsway Mall, plus quick access to universities, downtown, and the Yellowhead.