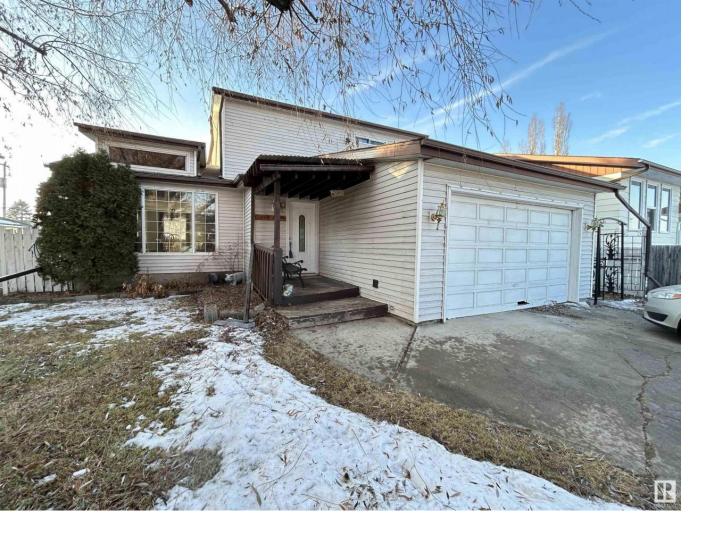

## 10248 109 Avenue Westlock AB

\$295.000

Welcome to this very unique 2 storey split located in Westlock, AB. As you step inside, you'll be greeted by the timeless beauty of vaulted ceilings, creating an open and airy atmosphere that enhances the overall appeal of the living spaces. The main floor boasts a cozy wood-burning stove, providing warmth and charm during the colder months while adding character to the living area. This residence features a total of 5 spacious bedrooms, providing ample room for family, guests, and an additional office/bedroom on main floor as well. The layout includes an inviting in-law suite in the basement, complete with a separate entrance for added privacy and convenience. New Shingles 2021. For those who appreciate convenience, this property comes with both a double attached garage and a single detached garage. The perfect spaces to store vehicles, outdoor equipment, or to use as a workshop. Out in the back yard you can enjoy a large deck and fully fenced yard.