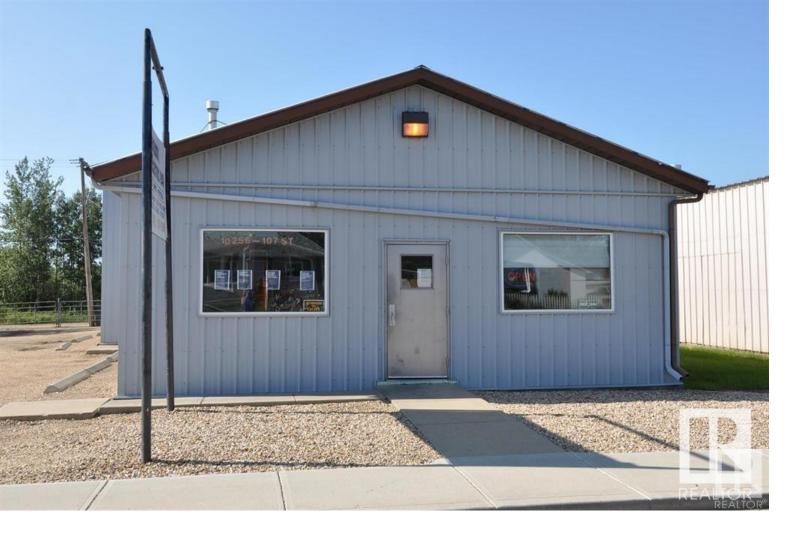

## 10256 107 Street Westlock AB

\$674,900

Turn Key Business Waiting for New Owner! Located in growing town of Westlock is a fantastic opportunity to take over a thriving Alternator/Starter and Generator Rebuilding Business with its own land and building. This business is perfect for the mechanically inclined person that wants to be their own boss or looking for a move in ready business, already established with good clientele. Experienced employee would like to say and provide on job training if required. The 2820 sq ft building as a 360 sq ft mezzanine for storage or offices and office equipment. The building has single phase power, in floor heating, municipal sewer and water. The main building was erected in 1982, the 50'x36' addition was added in 2000. Shop door 14'x12' with room for 2 tractor units. Total yard and parking site consist of .307 acres. Office equipment, inventory and shop equipment included.