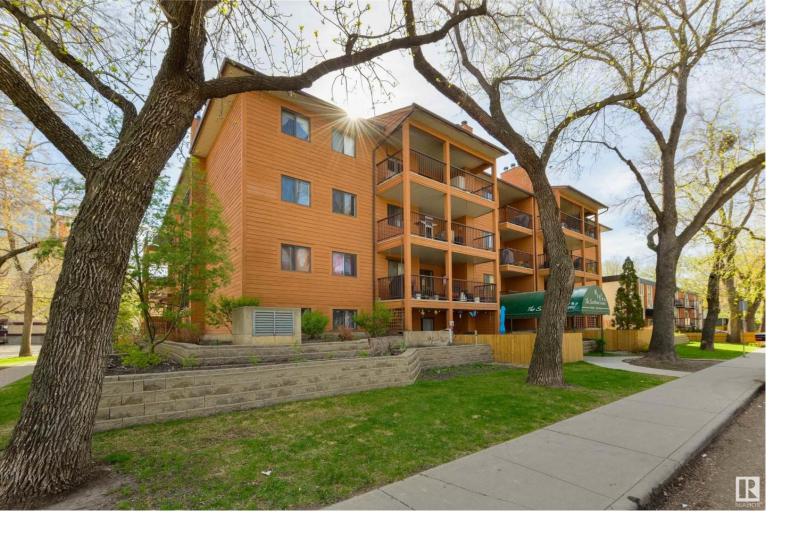

## 10421 93 Street 103 Edmonton AB

\$150,000

A rare offering - this is your chance to own a condo in Scattered Leaves - steps to the River Valley! This mainfloor unit is one of the largest condos in the complex, and features vinyl plank flooring, tons of storage, a great kitchen with perimeter cabinetry, new countertops, formal dining room, & adjoining in-suite laundry, lovely living room with wood-burning fireplace, a 4pc bath with new vanity, 2 generous-sized bedrooms including a king-sized owner's suite with 2pc ensuite, a heated underground TITLED parking stall, and a fabulous garden patio for your enjoyment. Scattered Leaves boasts an additional shared storage area for all the owners in the building, and a fitness room with sauna & shower facilities. Within walking distance to the downtown core, restaurants, & shopping, condos in this building rarely come available for sale - don't miss this opportunity!!