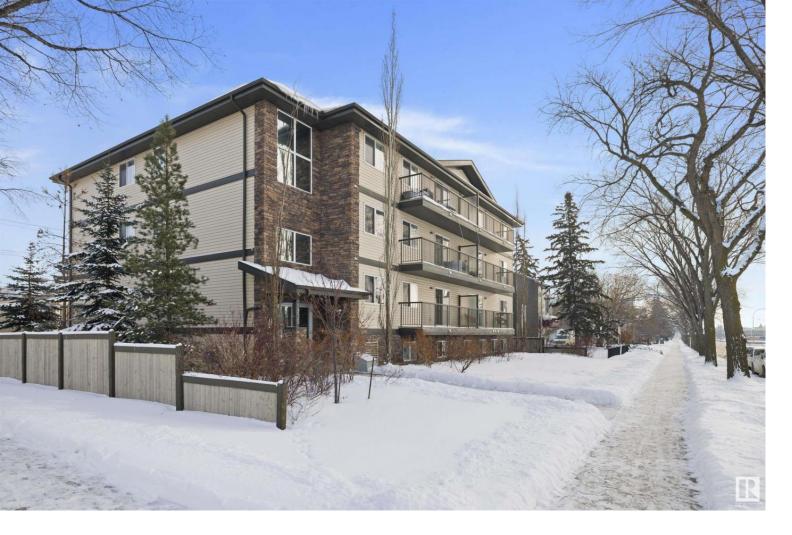

## 11935 106 Street 103 Edmonton AB

\$129,900

QUICK POSSESSION AVAILABLE! Investment opportunity or perfect for students searching in the mature neighbourhood of Westwood!! well maintained and ready to go. Great unit with an open layout, nice sized bedroom and lots of cabinet space. Perfect low rise complex for University / college students or investors looking for an easy to rent condo! This single level 1 bedroom apartment includes a assigned outdoor stall and within walking distance to NAIT, Kingsway Mall and steps to the LRT line. Clean and well taken care of, with in suite laundry and a nice size balcony. This unit has been rented out to students for an average of \$900-1000/month. Location is ideal with quick access to downtown and Yellowhead trail.