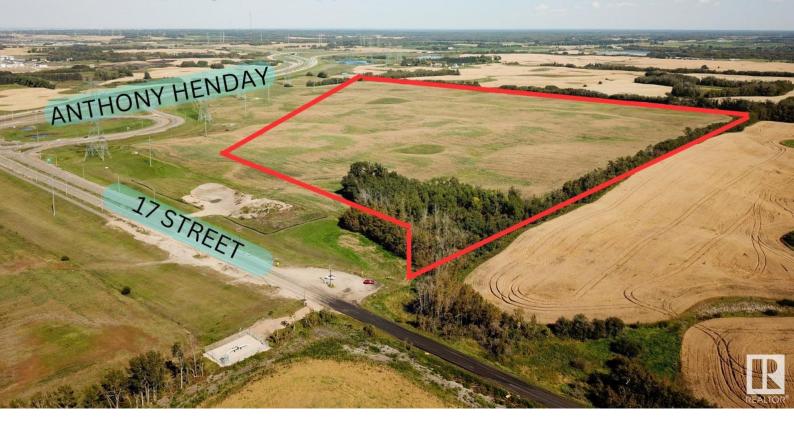

## 103 17 Street Edmonton AB \$19,075,000

This generally flat 109.47+/- acre parcel of land is located at the southeast corner of Anthony Henday Freeway and 17 Street in Edmonton. Ideal investment property for future development. Great exposure to 17 Street and Anthony Henday Freeway allows for easy access. An estimated 65,540 vehicles pass by on Anthony Henday Freeway daily. Several established residential communities bordering Anthony Henday Freeway. As per City of Edmonton documentation, Alces Neighbourhood Structure Plan & Decoteau Area Structure Plan in effect.