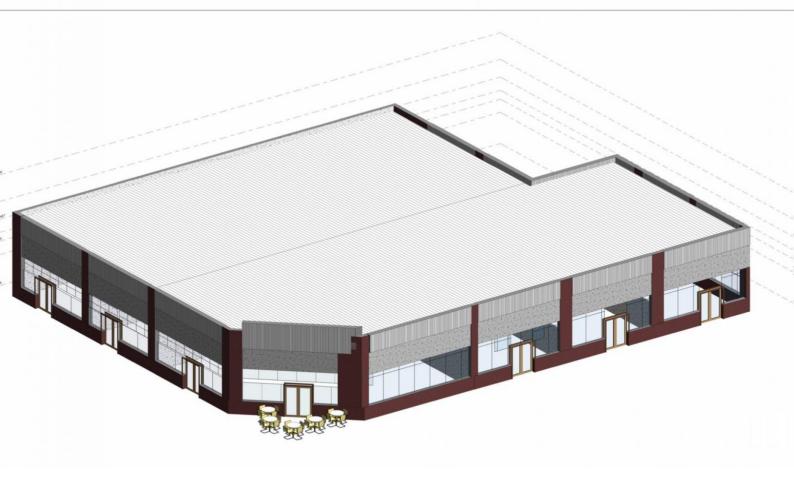

## 38 ATHABASCA Avenue 103 Devon AB

\$(

EMPORIA Cru units are available for pre lease with C1 General zoning. Ideal for attracting top tenants with diverse usage options including doctor/dental offices, pharmacy, fast-food service, cannabis store, liquor store, beauty salon, and more. Corner location on Athabasca Ave & Erie Street offers excellent visibility. Featuring 9 storefront bays with abundant windows, a common area pylon sign, and ample street parking. Perfect location to start your business in a high-traffic area.