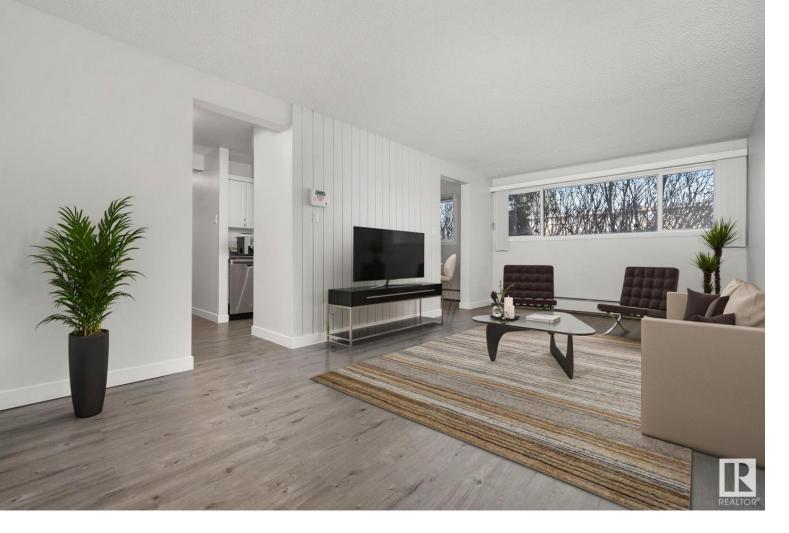

## 6708 90 Avenue 103 Edmonton AB \$129,900

Discover effortless living in this modern 2-bedroom adult-only (18+) apartment nestled in Ottewell. Walk into its bright, airy ambiance, boasting over 850sqft of living space. Enjoy the convenience of ample storage space. The living room charms with a wood panel accent wall and floods of natural light. Prepare and enjoy meals in the sleek kitchen and dining area! Convenience is paramount, with condo fees covering heat and water and providing a landscaped property and parking stall. Situated in the heart of Ottewell, you will enjoy close proximity to public transport, shopping centers, parks, and many other amenities. Embrace a lifestyle of comfort and ease in Garden City Manor.