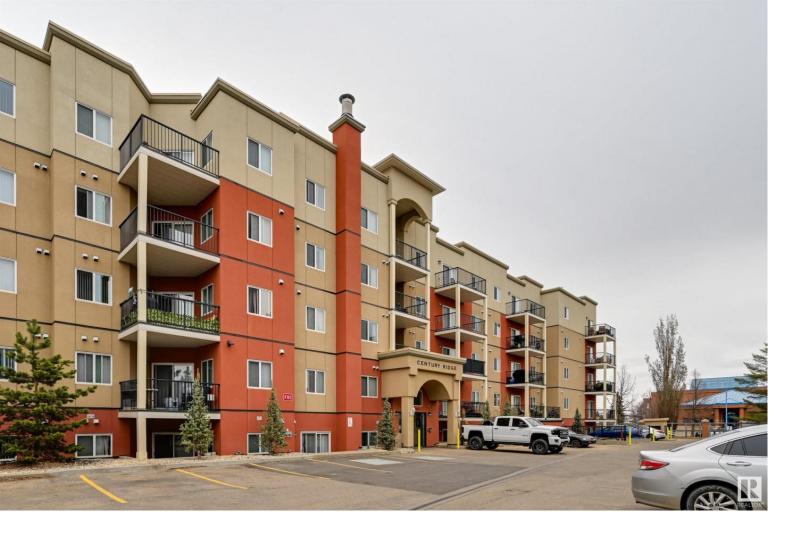

## 9945 167 Street 103 Edmonton AB

\$195,000

Enjoy convenient living in West Edmonton in this lovely south facing 2 bedroom, 2 bathroom condominium at Century Ridge with a spacious 874 total sq.ft. Located just east of 170th Street off 100 Avenue, you have multiple transit options right out your door. Great west end amenities too! This exceptionally well cared for home offers a large open concept kitchen and living room. Contemporary neutral colors. Each bedroom is on opposite ends, the primary bedroom offers walk through closet and 4 piece bath. The second bedroom is adjacent the 4 piece bath. Large in suite storage, plus the convenience of in suite laundry. This unit is meticulous and comes with the window coverings. Large sunken walkout patio, bright and south facing. Reasonable condo fees and well managed.