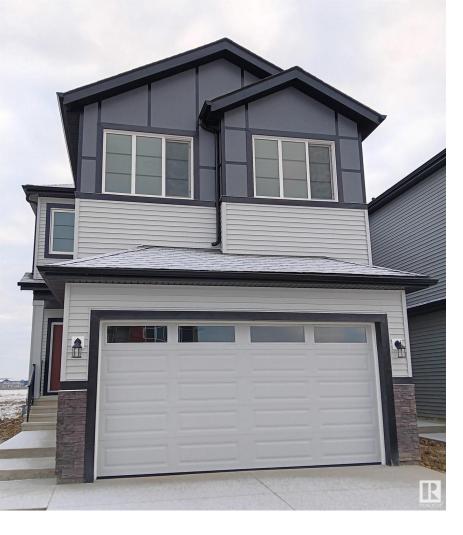

## 103 Miller Wynd Leduc AB

\$539,900

This spacious single-family home has a functional layout on its main floor, covering an area of 1966 square feet. The kitchen has an open-concept design overlooking the electric fireplace in the living room and is equipped with a corner pantry. The primary bedroom is generously sized and includes an ensuite bathroom and a walk-in closet. The upper level has three additional bedrooms, a 4-piece bathroom, and a large bonus room. Additionally, the laundry room is conveniently located on the upper level, making this home perfect for families.