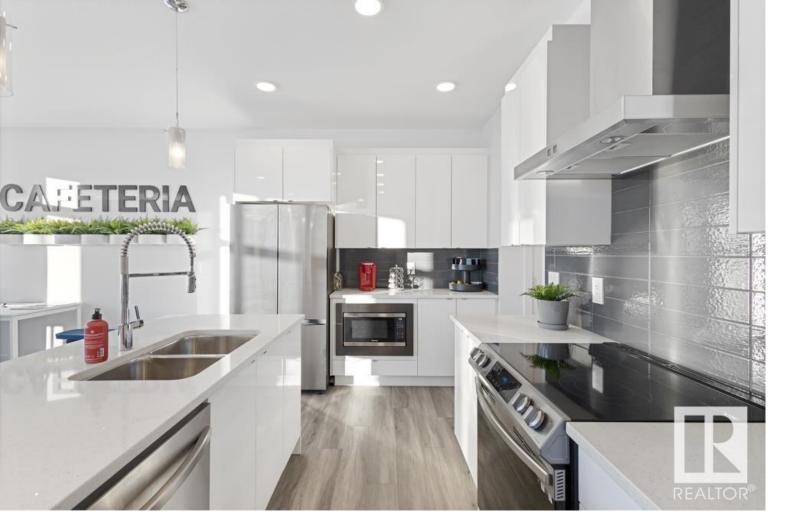

## 1030 GOLDFINCH Way Edmonton AB \$599,900

BACKS ONTO PARK! SHOWHOME!Discover luxury living in Kinglet Gardens. This stunning 2-story, singlefamily home spans over 2100sqft and offers spacious, open-concept living with many upgrades! The main floor features 9' ceilings, an enclosed den, walk-in pantry, a half bath, and a deck off the dining room, perfect for outdoor entertaining. The kitchen is a chef's paradise, with upgraded cabinets, sparkling quartz countertops, waterline to fridge and included kitchen appliances with microwave cubby. Upstairs, the house continues to impress with a bonus room, walk-in laundry room, full bath, and 3 bedrooms. The master is a true oasis, complete with a walk-in closet, luxurious 5-piece ensuite with a separate tub and shower, and double sinks. Also includes, landscaping, A/C, washer/dryer, furniture (as is), window coverings, and alarm/security system! Plus, the separate side entrance & legal suite rough ins offer endless possibilities. SEPT 2024 POSSESSION.