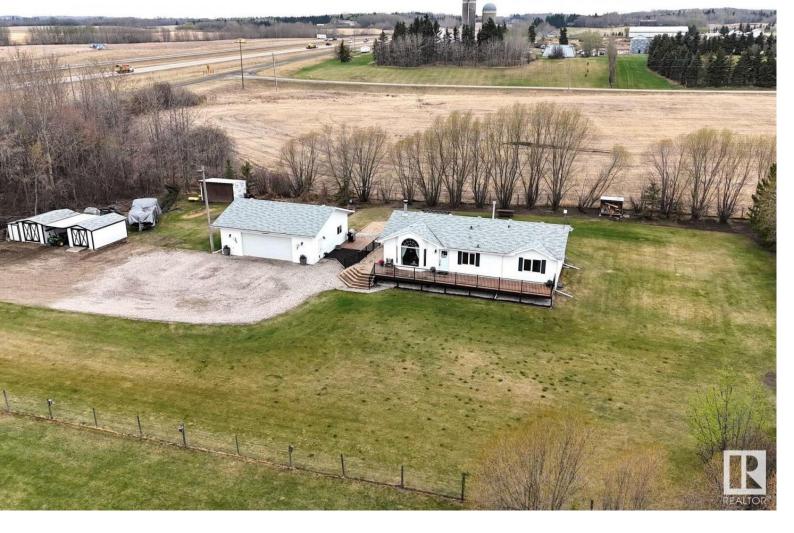

## 1030 HIGHWAY 16 Rural Parkland County AB \$600,000

2003 built bungalow with detached double garage (28Wx32L, heated, insulated, 220V) on 2 acres OUT OF SUBDIVISION, only 5 km north of Stony Plain. This 1,420 sq ft (+ full basement) home features central air conditioning, vaulted ceiling, main floor laundry and a great open concept floor plan. On the main level: a bright living room with bay window & wood-burning fireplace, kitchen with 2-tier eat-up island & pantry, dining room with French door access to the back deck, mudroom, 2 full bathrooms and 3 bedrooms including the owner's suite with walk-through closet & luxurious 4-pc ensuite with corner jacuzzi tub. The finished basement boasts 2 additional bedrooms, a 3-pc bathroom, storage and a spacious family room & recreation area. Outside: huge wrap-around two-tiered deck with gazebo & natural gas BBQ hook-up and a tree-lined, fully fenced yard with fire pit, woodshed, storage sheds and large garden bed. Fantastic location with easy access to the Yellowhead HWY and only a 15 minute drive to Edmonton.