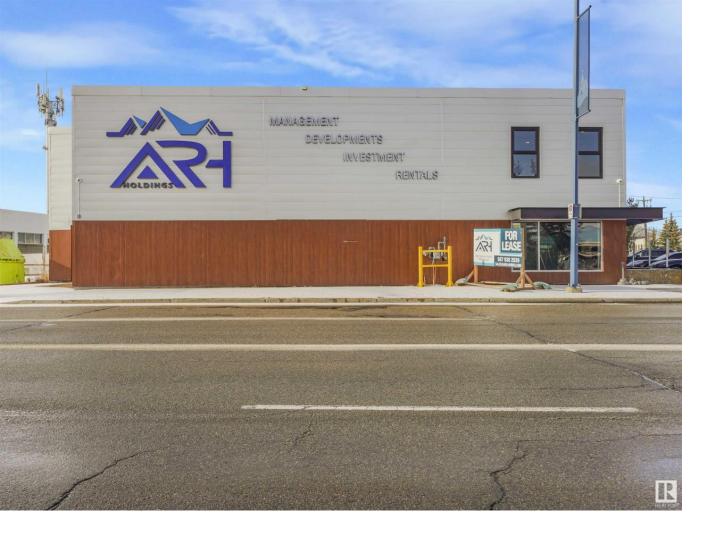

## 10303 65 Ave Edmonton AB

\$0

Welcome to ARH DEVELOPMENTS! Main Floor Retail Spaces & Second floor Office Spaces Available Immediately! Three Main Floor Units & three second floor office spaces Available. Base lease rates offered at \$26.00 PSF (main floor) & operating cost is \$10 psf. Gross lease rates for 2nd floor office spaces. Prime spot with over 27,400 vehicles per day on Gateway Blvd. Building recently fully renovated and is surrounded by established tenants (Staples, Crystal Glass, Mark's, Home Depot and others... and is perfectly suited for businesses providing, Health/Medical,Professional Services or Quick Service Restaurant and Coffe shops. Take advantage of this exceptional opportunity to establish your business in a high-traffic with great exposure location. POSSESSION READY! BOMA Report Attached