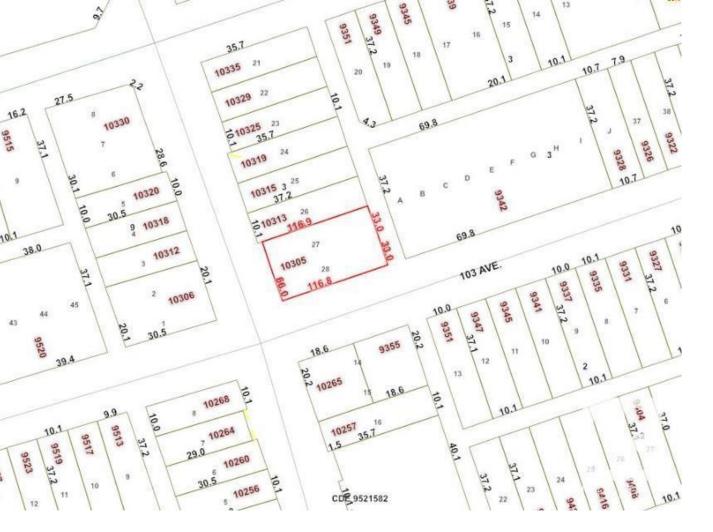

## 10305 95 Street Edmonton AB

Seize this exceptional opportunity with corner lots 27 & 28, spanning 7,711 sq ft in the vibrant Quarters Downtown Edmonton. Nestled in a burgeoning area set to grow from 2,400 to 20,000 residents, these lots epitomize urban potential and connectivity. Strategically located at the city's dynamic core, they're just minutes from the pulsating Rogers Arena and the serene North America's largest urban parkland. A convenient 14-minute walk connects to the bustling South Valley-Line LRT, facilitating daily commutes for over 30,000 people, and linking Downtown to Millwoods. These plots are a stone's throw from Edmonton Police Headquarters and Fire Station #2, enhancing safety and security. The nearby Royal Alberta Museum enriches the area's cultural landscape. Perfect for visionary investors and developers, these DC1 zoned lands are primed for capitalizing on Edmonton's downtown evolution. Welcome to The Quarters Downtown, where future urban living is being crafted Listing Presented By: