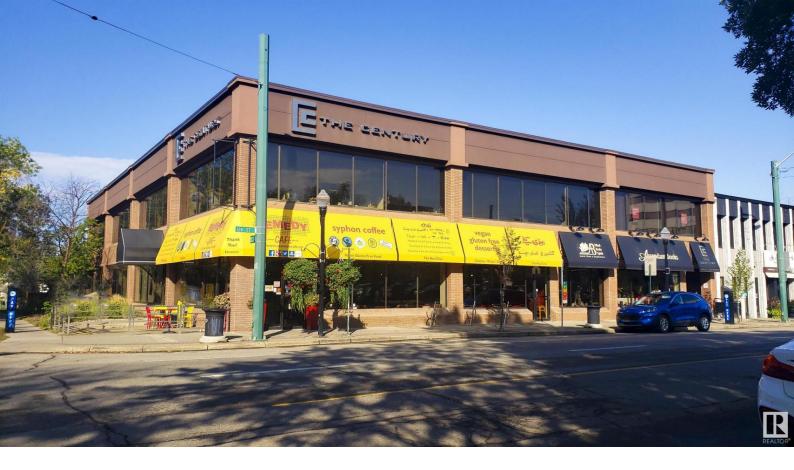

## 10310 124 Street Edmonton AB

\$5,900,000

The Century Building on 124th is a unique multi-tenant investment prominently located on the NW corner of 124th Street and 103rd Avenue. The centre has a complimentary mix of retail and professional offices tenancies with current report Net Operating Income (Fully Stabilized) of \$412,290.96 (2023) per annum. The property provides an excellent opportunity for a portion of the asset to be occupied by a medical, professional or retail owner user. Rare opportunity for investors and/or professional & retail users to occupy and secure a high profile income producing asset. Staggered lease terms with community driven tenant mix and built in rent escalations. Marquee corner site offering high foot traffic and exposure to 124th Street. Five minute drive to downtown Edmonton and ideally situated along the vibrant 124th Street. Close to numerous restaurants, cafes and amenities. Secure 36 stall underground heated parkade. Professionally managed property by Canderel.