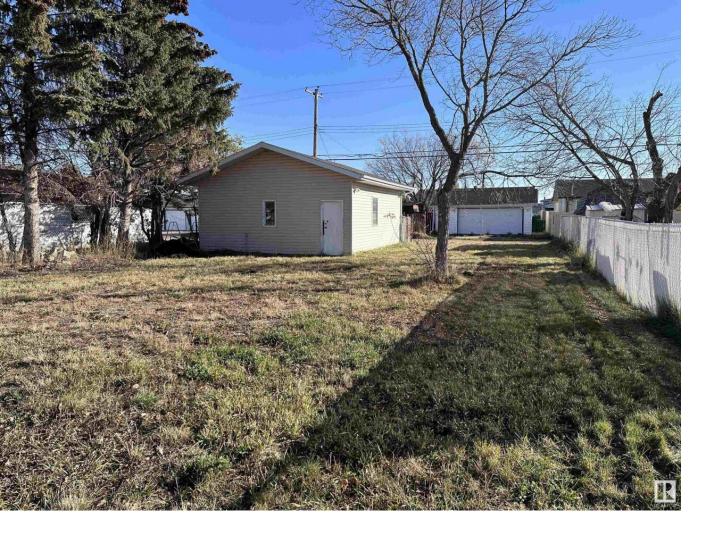

## 10315 108 Avenue Westlock AB

Vacant, serviced lot with double garage 22' x 24'. New shingles, newer siding (approx 4yrs ago), garage door opener. Garage built in 1988. lot size is approximately 50' x 145'. Nicely landscaped lot with chain-link fence on 2 sides. Ready for your home to be built upon it. There are some decent shrubs and trees on the property. Save money on landscaping. Rear lane. Good pavement on front street. Nice neighborhood.