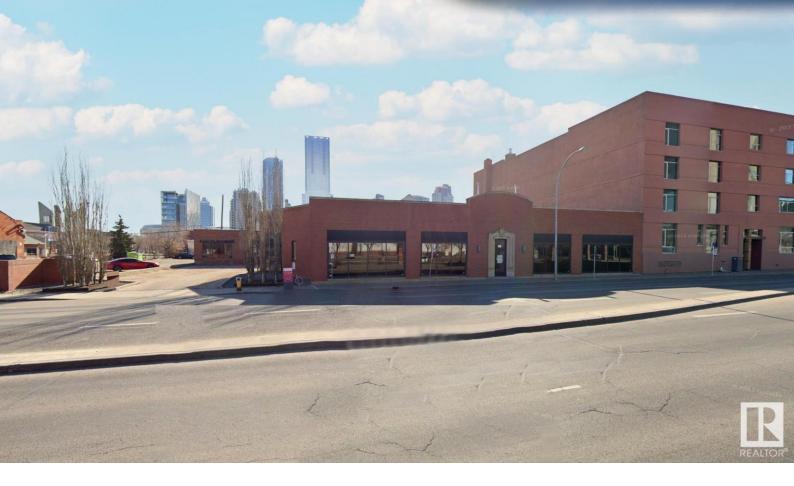

## 10315 109 Street Edmonton AB

\$4,000,000

RECEIVERSHIP SALE Opportunity to purchase the historic Harvest Building located on 109 Street with exposure to 27,800 vehicles per day (City of Edmonton 2020). 16,181 SF modern open office plan accommodates a variety of professional and/or retail/showroom users. Potential city grant incentives for facade upgrades and future maintenance. Site suitable for high density rezoning/redevelopment. 13 on-site surface parking stalls. Fully leased to YMCA until March 2024. Architecturally designed interior with exposed brick and timber ceiling details.