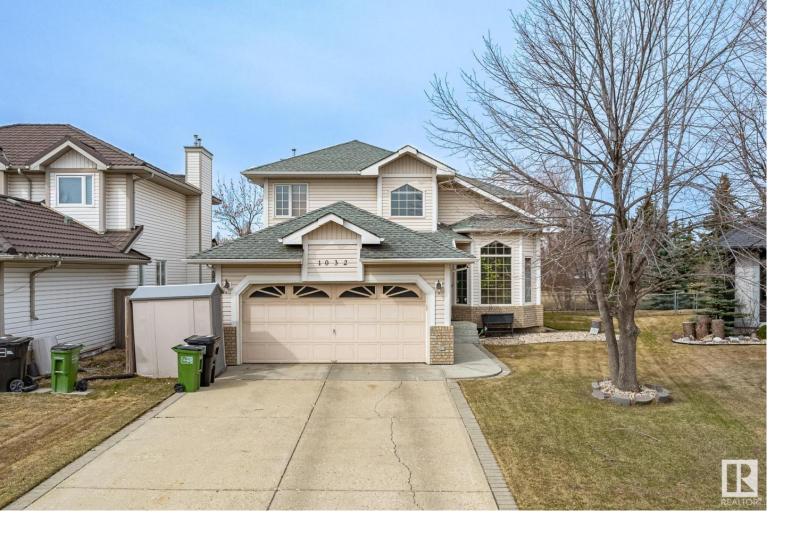

## 1032 POTTER GREENS Drive Edmonton AB

\$545,000

WELCOME TO THE GOLF COURSE AT LEWIS ESTATES!! Immaculate 2 storey (2000 + sf) backing on to golf course. Huge pie lot with tons of nature surrounding you. Newer furnace, sump pump and hot water tank. Dishwasher, washer, dryer, have all been replaced and upgraded. Main floor family room with gas mantel fireplace. Kitchen is opened style with island, bay window and dinette area, man door out to deck and backyard. Living room and dining room combined with(tons of natural light). Den and half bath/powder room. Access to garage and main floor laundry. Beautiful showcase stairway to upper level with large master bedroom and 4 piece ensuite, which includes jacuzzi tub and separate shower. Large walk-in closet.2 more large bedrooms and 4 piece bath. This home has pride of ownership throughout and is ready for new ownership. Excellent location access to Major Freeways, Yellowhead and Shopping.