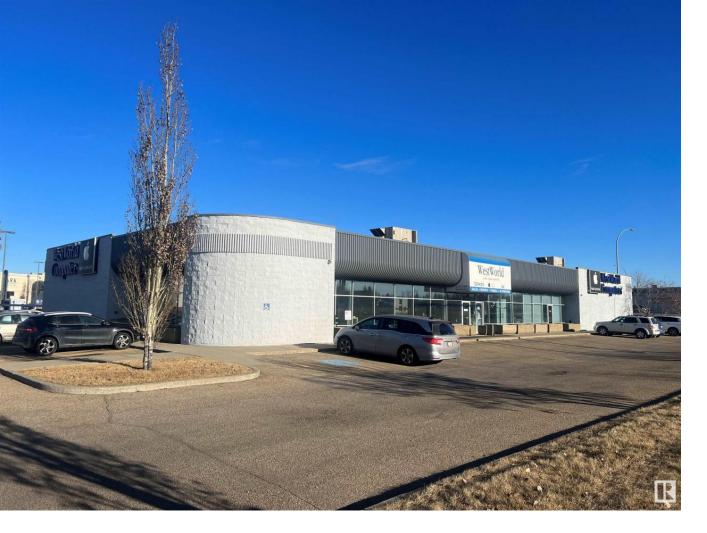

## 10333 170 Street Edmonton AB \$5,750,000

Unlock potential with an exclusive opportunity to acquire a flagship retail building in west Edmonton. Shadow anchored by major national retailers and power centers, this 15,000 sq. ft. freestanding property on 1.17 acres is further complimented by a diverse array of 100's of nearby businesses and services. With a premium position in this dynamic retail hub, this property hosts many strategic locational advantages. Other advantages include 35 on site parking stalls, dock loading and flexible BE (Business Employment) zoning. NOTE: WestWorld business is not for sale. Business to relocate upon deal completion.