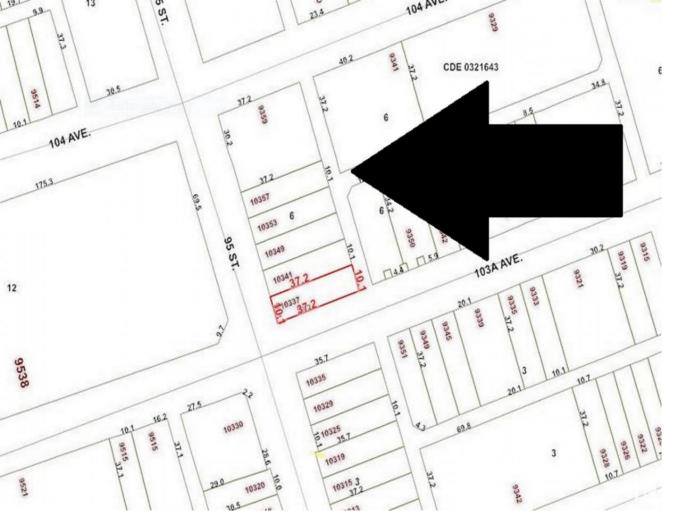

## 10337 95 Street Edmonton AB \$1,250,000

Property Type: Multi Family. Other Property Type: Commercial. With this large parcel of prime land explore the possibilities of five (5) adjacent lots; in a row; with separate titles; Lots 24, 25, 26, 27 and 28. Zoned RA7 with potential for zoning change with a City of Edmonton application approval. The 5 lots including a corner lot; one can create an urban design on the major arterial roadway of 95 Street and 103 Avenue. This land offers a variety of possibilities for Investment Opportunity for Future Redevelopment of apartment condos, 4-plexes, multi residential, or professional offices, retail, parking lot or future planning. Close to the Edmonton's City Business Centers, Public Library, Art Gallery, Alberta Museum, Convention Center, Roger Place, Ice District, University, College, Schools, Parks, City Center, Restaurant, Shopping and Transit. Individual property addresses and Linc numbers. GST if applicable.