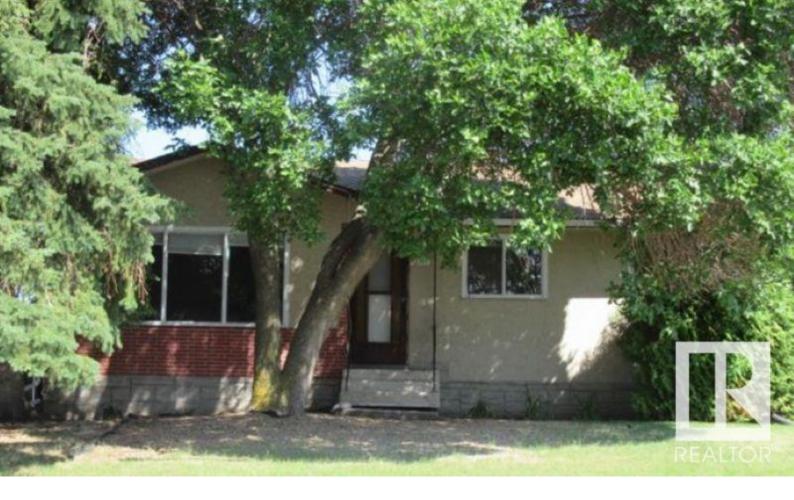

## 10355 108 Avenue Westlock AB

\$169,000

1095 sq ft 3+1 bdrm home with large yard and easy walk to elementary school. Large west facing living room. Kitchen has white painted cabinets with white appliances (fridge 1 yr) & eat in nook, 3 good sized bedrooms & 4 pce bath. Downstairs you will find partly finished basement with family room, den/craft room, cold room, bedroom, 3 pce bath, & laundry/mechanical/storage area. Home has newer shingles (2 yr), eavestrough (2 yr), upstairs flooring, etc. Outside you will find mature trees in front yard, huge backyard with storage shed and tons of room for parking. There is plenty of room to build a garage with back-alley access. This home has tons of potential, add your own touch and make this your forever home or rental.