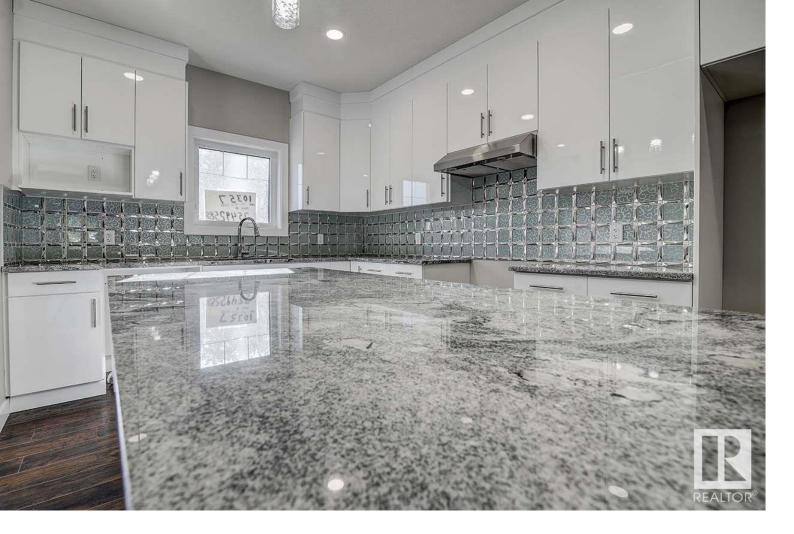

## 10357 149 Street Edmonton AB \$579,000

Great investment opportunity! Grovenor is one of the most desired neighbourhoods in the city and this gorgeous half duplex is located there. In addition, this property is located within walking distance to the new LRT line. Easy access to downtown and also 10 minutes away from West Edmonton Mall. Inside the unit, you will find an open concept floor plan along with a very modern approach to the carefully chosen finishings highlighted by laminate flooring, a large kitchen with a ceramic backsplash and granite countertops with stainless steel appliances and modern looking white cabinetry. Heading upstairs you'll find a wide stairwell easy for moving furniture that leads to three large bedroom and two full bathrooms. Bathrooms feature ceramic tile while the bedrooms have thick carpet. Master bedroom is facing east while the other two bedrooms are facing west. A truly remarkable, can't miss property! Legal basement suite comes with one bedroom and bathroom and plenty of living space