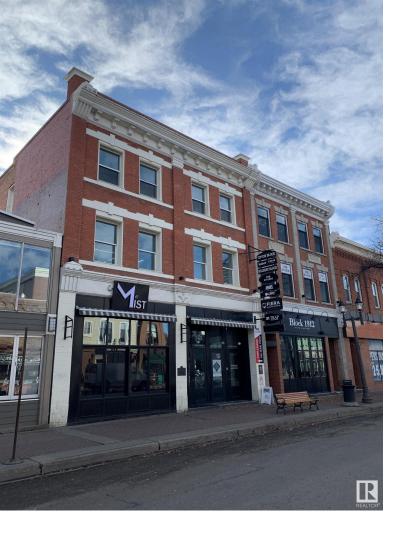

## 10357 82 Avenue Edmonton AB

\$2,500,000

Fantastic opportunity to own a 12,175 sq.ft. character retail/office building along Whyte Avenue. - 2-storey building demised into 6 tenant spaces. Building has partial occupancy giving potential to an owner/user looking to occupy or an investor to lease up vacant spaces. - All units including common areas have been renovated within the last 5 years. - Building recently underwent upgraded facade, as well as upgrades to HVAC