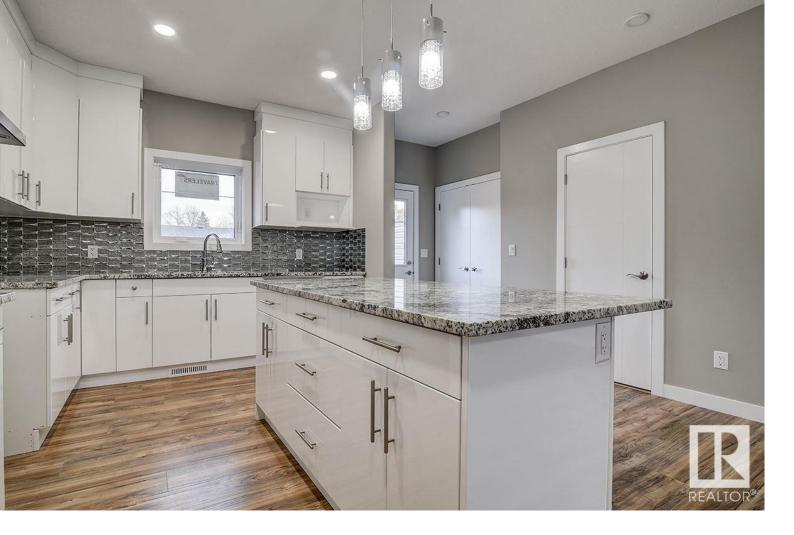

## 10359 149 Street Edmonton AB

\$579.000

Great investment opportunity! Grovenor is one of the most desired neighbourhoods in the city and this gorgeous half duplex is located there. In addition, this property is located within walking distance to the new LRT line. Easy access to downtown and also 10 minutes away from West Edmonton Mall. Inside the unit, you will find an open concept floor plan along with a very modern approach to the carefully chosen finishings highlighted by laminate flooring, a large kitchen with a ceramic backsplash and granite countertops with stainless steel appliances and modern looking white cabinetry. Heading upstairs you'll find a wide stairwell easy for moving furniture that leads to three large bedroom and two full bathrooms. Bathrooms feature ceramic tile while the bedrooms have thick carpet. Master bedroom is facing east while the other two bedrooms are facing west. A truly remarkable, can't miss property! Legal basement suite comes with one bedroom and bathroom and plenty of living space