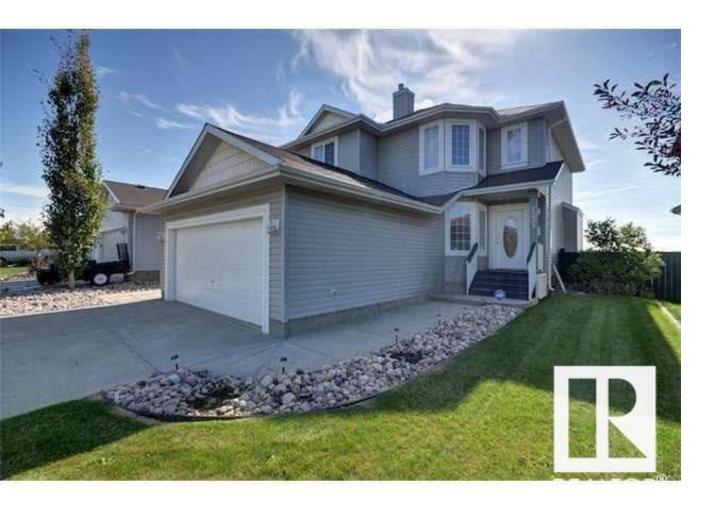

## 1039 GRAHAM Court Edmonton AB

\$597,500

\*\*Walkout\*\*Backs onto Park\*\* Main Floor Office\*\* Welcome to this exceptional 2-story home with a walkout basement, perfectly situated to enjoy the best of both indoor and outdoor living. Freshly painted walls accentuate the spacious living areas, including a kitchen with granite and solid wood cabinets. Upstairs, three comfortable bedrooms offer ample space for relaxation. The finished basement provides additional versatility for your lifestyle needs. Step outside to discover a huge south facing deck with a gazebo, overlooking Glastonbury park, 2nd patio, and a large children's playset with a slide. Complete with central AC, a double attached garage, and located on a quiet street with no through road. Convenient location within minutes to Safeway, banking, restaurants, & Glastonbury Park Spray Park! Quick drive to Costco, easy access to the Whitemud & Henday, & public transportation nearby. Don't miss the chance to make this impressive property your own.