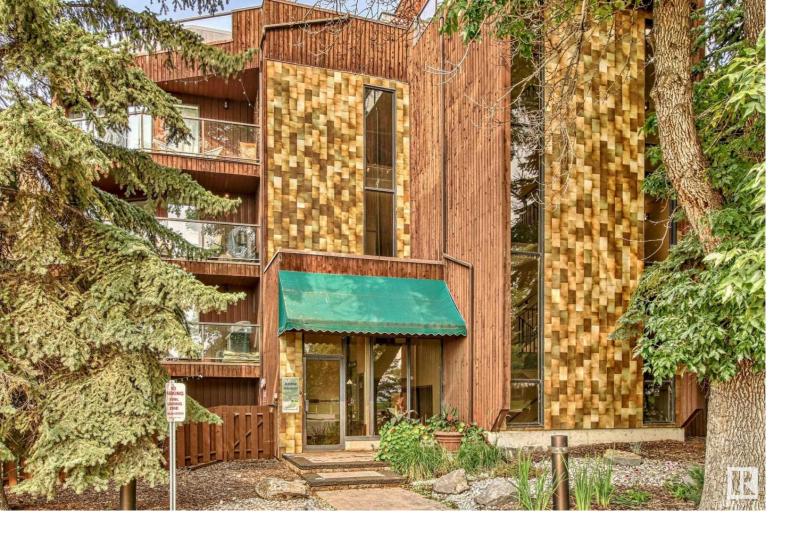

## 11618 100 Avenue 104 Edmonton AB

\$149.000

Gorgeous Private Yard and Deck !!! Underground Parking !! Located on Victoria Promenade with Stunning Views and walking access to the river valley, Victoria Golf Course, Universities, U of A, MacEwan, city center services! The perfect location w yard space in Oliver. Immaculate move in condition, open floor plan, spacious studio - 1 bdrm combined space, ideal for professional, couple starting out, or retired. Bright colors, Barbie Beautiful, south facing yard, natural light all year. # 104 has Good storage area. Your private fenced yard with deck is ideal for Pets, leisure and entertainment time with family, friends just kicking back and relaxing enjoying being in the fresh river valley air ... If You love to Golf, walk to The Victoria Golf Course & driving range in 5 minutes. Fantastic location for biking, underground garage bike racks, and or scooter, super walking trails. A Must Lifestyle in a well kept, desired area in the Heart of Edmonton, river valley, with shopping, all services at Your Door \*