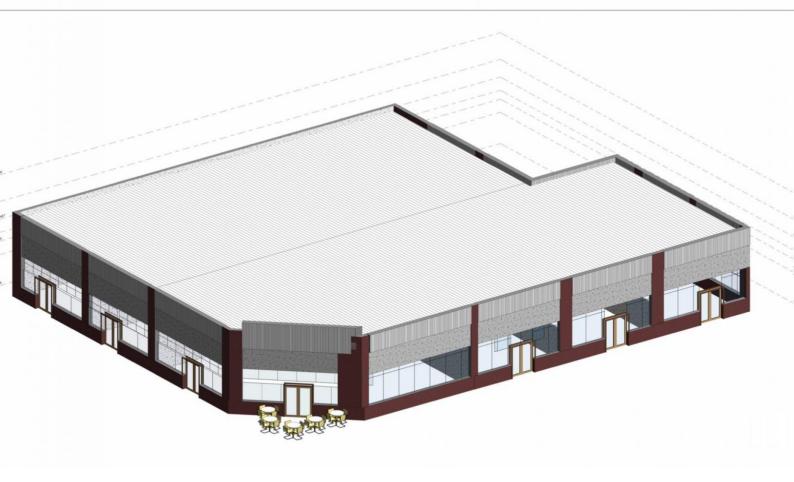

## 38 ATHABASCA Avenue 104 Devon AB

\$(

EMPORIA Cru units are available for pre lease with C1 General zoning. Ideal for attracting top tenants with diverse usage options including doctor/dental offices, pharmacy, fast-food service, cannabis store, liquor store, beauty salon, and more. Corner location on Athabasca Ave & Erie Street offers excellent visibility. Featuring 9 storefront bays with abundant windows, a common area pylon sign, and ample street parking. Perfect location to start your business in a high-traffic area.