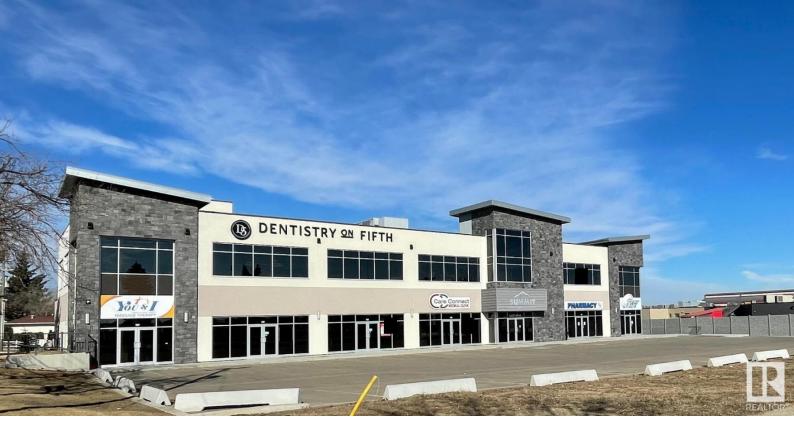

## 4620 48 Street 104 Stony Plain AB

Stony Plain's state of the art professional/medical facility! This multi-tenant centre is leasing out quickly. Located along Stony Plain's busiest road, 48 Street/Hwy 779, this building has optimum exposure with 15,300+/- vehicles passing by daily. This 1,507+/- square foot main floor unit has street level access. EACH UNIT has fiber optics available. Potential to combine adjoining unit for total of 3,008+/- square feet. Building features include LED lighting, glazed/tinted windows, acrylic, stucco and stone exterior finishes, central heat and air, elevator and ample parking with plenty of signage availability. Impressive common area is welcoming with cultured rock, tile entrance and chandelier to greet clients. Tenants include dental office, engineering firm, massage therapist & hearing clinic. Nearby amenities include Freson Bros., TD Canada Trust, Esso, KFC, Rexall, Co-Op Home and Grocery, Servus Credit Union & Co-Op Gas. BUILD-OUT FINANCING O.A.C. Zoned C2 -Corridor Commercial.