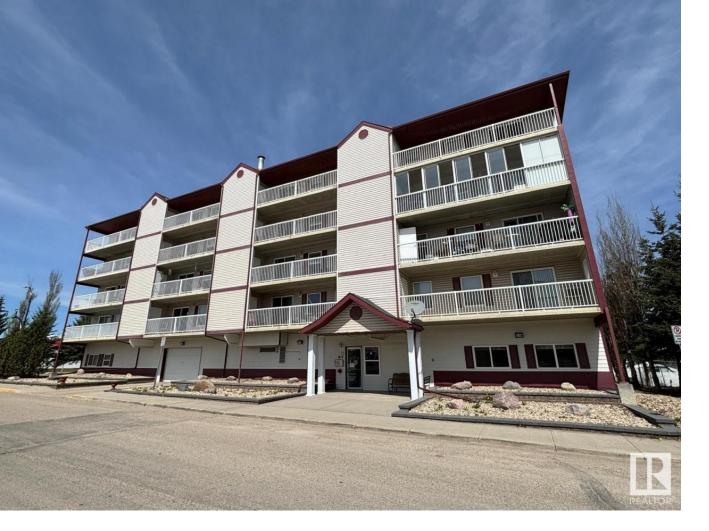

## 4900 54 Avenue 104 Drayton Valley AB

This interior of this condo was professionally painted in 2024 and brand new luxury vinyl plank flooring was added in 2024 too! Lavender Lane is located close to all amenities in Drayton Valley, a short walk to shop. You'll be very impressed with the layout of this unit with very much the open concept in the living room, dining, and kitchen areas. The bright white kitchen cabinetry is pleasing as is the abundance of counter space (dishwasher is brand new). The master bedroom is large and features a 3 piece ensuite. Lavender Lane is well managed with a very healthy reserve fund. Please note, condo fees include (but are not limited to) heat, water, T.V., Internet, insurance. This unit comes with a parking stall in a parking garage. Lavender Lane is an over 45 building, no pets allowed.