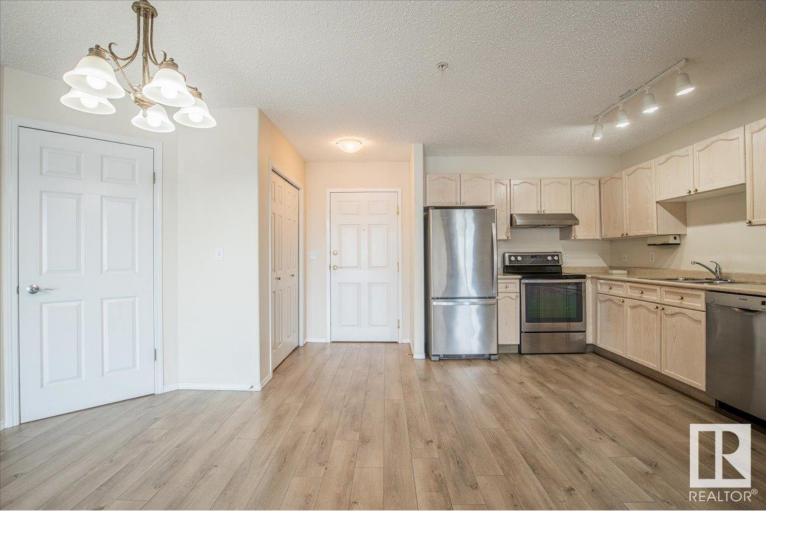

## 5116 49 Avenue 104 Leduc AB

\$223,000

Opening the door you are greeted with a bright spacious living-room, complete with gas fireplace and patio doors leading to your private patio. The kitchen is spacious with plenty of storage space and newer appliances. The master bedroom features a walkthrough closet and 3pce bathroom. The updated flooring, newer washer and dryer make this condo move in ready. Completing the unit is a secure, heated underground parking stall. Linsford Condos are a well managed 55 plus complex and close to all amenities Leduc has to offer.