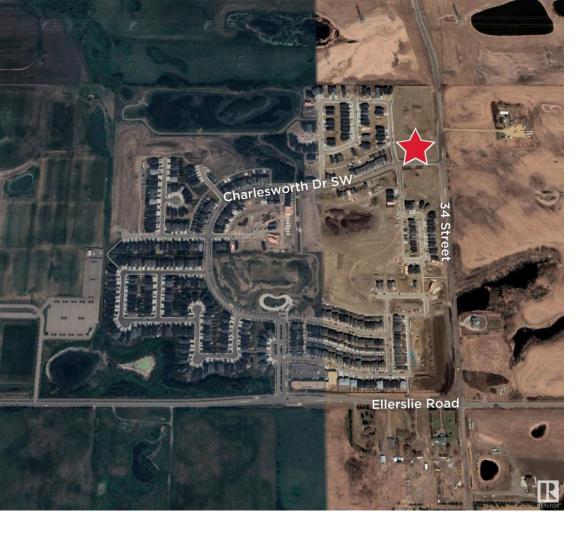

## 104 Charlesworth Drive Edmonton AB

\$0

Multiple commercial Retail Units are available for pre-leasing in this rapidly developing community of Charlesworth in fast growing SW corridor of the city. The community is expanding quickly with proposed high density buildings in the surrounding of this development. This high quality development should be up for possession in Spring/Summer of 2023. We are leasing these units from \$ 32-00 PSF and, the DRIVE THRU UNITS at 35.00 PSF. A variety of businesses including: Food and Beverage Services, Personal Services, Financial and Insurance, Health Services/Medical usages (General Physician, Pharmacy, Chiro, Massage etc.), Day Care and, Out of School care, Dine in restaurant are a good fit to serve this local community. We have units available with Patio.