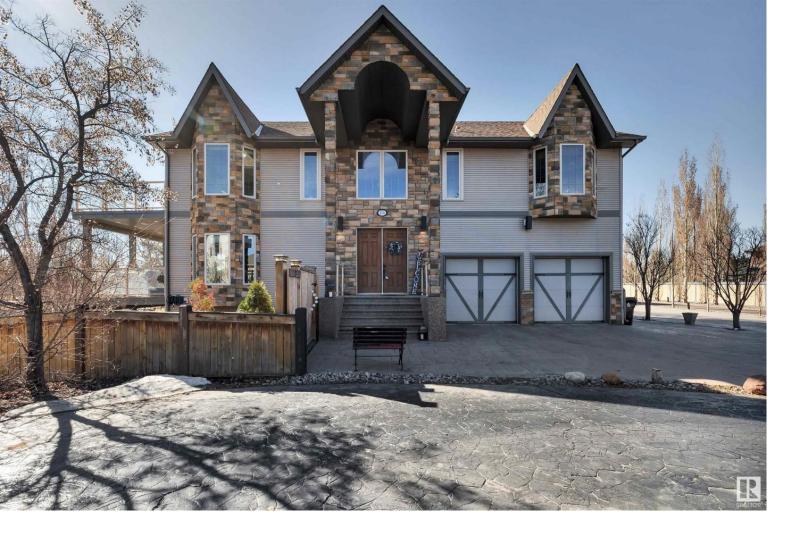

## 104 Linksview Drive Spruce Grove AB

\$799000

FORE! Experience luxury living in this exquisite family home, boasting 4 spacious bedrooms and 3.5 bathrooms, this two-storey haven is a dream for growing families. Indulge in the chef's kitchen, complete with custom cabinetry, granite countertops, a gas range, and a expansive island. The heart of the home features a striking double-sided gas fireplace that can be admired from both the living area and the balcony, offering views of the pristine 16th fairway. Remote working with a home office on the main floor, alongside a formal dining area. The upper level offers two well-appointed bedrooms, a family-friendly bonus room, and an opulent primary suite, complete with twin walk-in closets and a private golf course facing balcony. Elegance continues through a barn door to a 5-piece spa-like bathroom. Entertain or unwind in the walkout basement, complete with a wet bar, and rec room. Low-maintenance yard has artificial turf, stone pathways, and a patio with firepit. Double attached garage and extra RV parking.