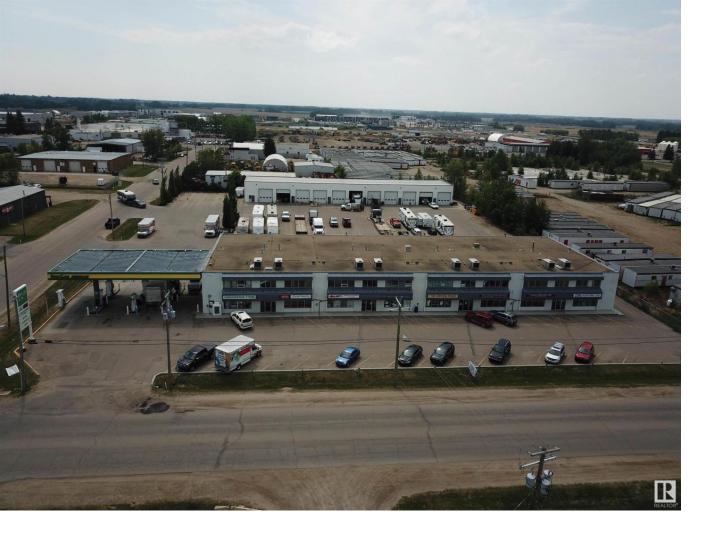

## 104 SOUTH Avenue Spruce Grove AB

\$5,500,000

Great INVESTMENT property! Opportunity for owner occupied user. Located just blocks off of Highway 16A in Spruce Grove's Shep Industrial Park. This 3+/- acre property has two buildings with both office and shop space leased as well as gas station lease in place. The north building has office/retail space on main and second floors with several bays of shop space at rear of the building. Shop space has a total of 10 overhead doors and a man door to access each unit as well. The south building has 11 overhead doors and a man door at front and rear of each bay. Lots of room for additional parking between the buildings. Overhead doors are 14 feet high. Tenants include retail, professional, personal services and industrial use. Zoned M1 - General Industrial.