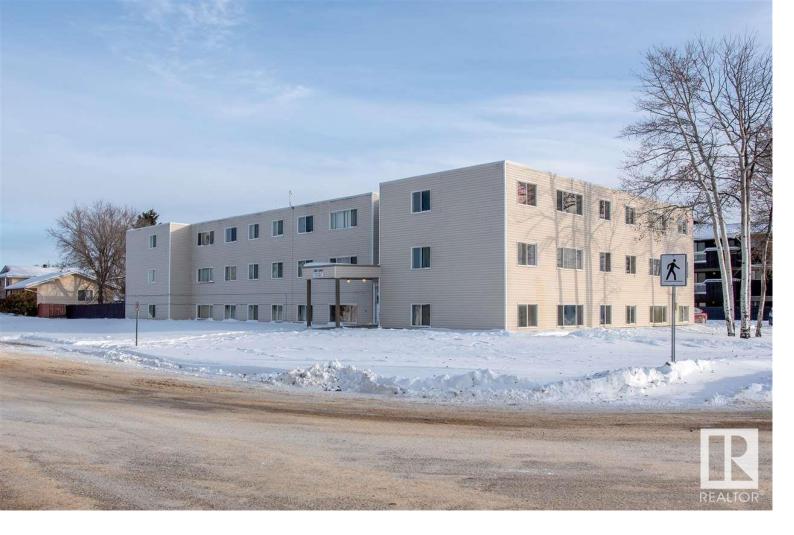

## 10401 103 Street High Level AB

\$2,475,000

Linbud Manor is a twenty-five suite apartment building located at 10401 - 103 Street in the town of High Level, in Alberta. It is a three storey low-rise, wood-frame construction building with a poured concrete foundation. Newer vinyl siding on the exterior with double glazed vinyl sash windows, and a exterior metal door with glass. Parking is surface and paved. The suite mix is 1 bachelor suite, 8 one-bedroom suites, 12 two-bedroom suites, and 4 three-bedroom suites. The bachelor suite is used as an office. Each apartment has a four-piece bathroom, with vinyl tile flooring. Each suite is individually metered. Common areas of the building have carpet flooring. There is an intercom system at the front door for added security, and there is on-site coin-operated washer and dryers.