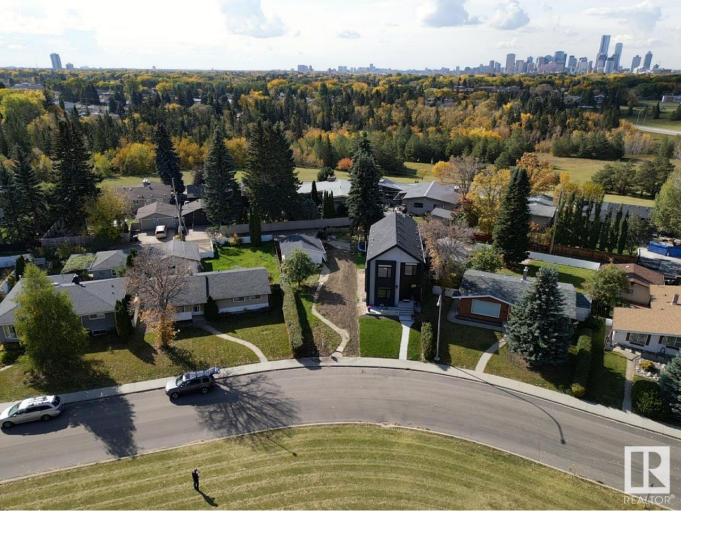

## 10404 70 Street Edmonton AB

\$299,500

BUILD YOUR DREAM HOME ...... Rare find on this 460 m? Vacant Pie Shaped lot. Located across from a 3+ acre Park/Green Space and nestled in a super quiet Crescent location, with a building pocket of 23.5 feet...Steps to the Fulton Place Ravine, River Valley and bicycle trails. River-Valley & City view from the top floor of your new home.