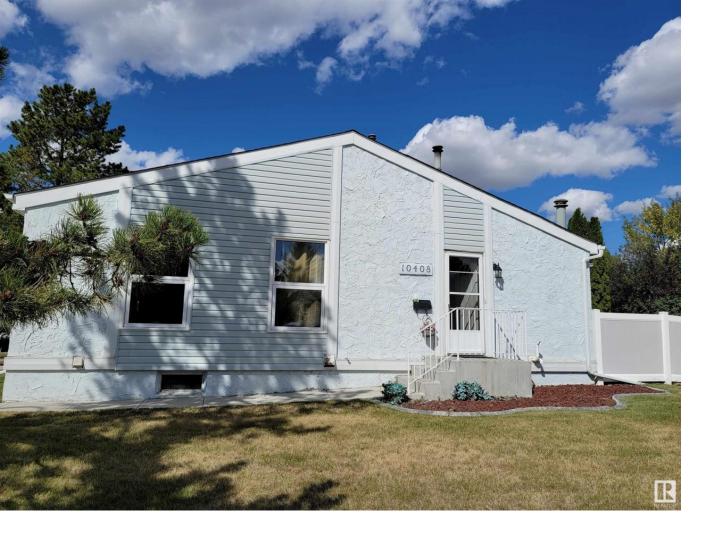

## 10408 28A Avenue Edmonton AB

\$225,000

This beautiful front street bungalow condo has mature landscaping and updated vinyl fences. Dedicated parking stall next to unit and lots of front street parking. Wonderful family orientated neighborhood with parks, bike paths and restaurants nearby. Close to schools, transit and shopping. Excellent family home where you can BBQ in the private backyard with easy access to the living room where you can cozy up to the wood burning fireplace. This 3 bedroom 1 bathroom home has newer paint and furnace has been upgraded.