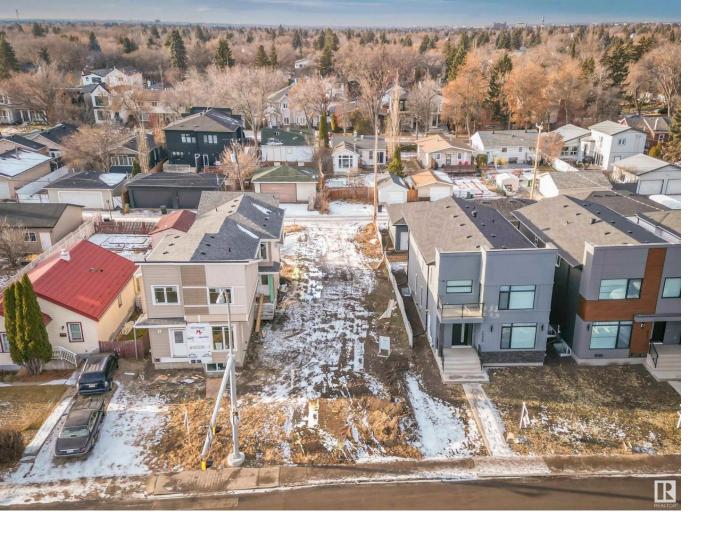

## 10448 142 Street Edmonton AB

\$298,888

Great opportunity in Grovenor! Easily accessible great location for your next build in Edmonton. This 32 x 143 foot lot offers an exciting opportunity, especially with the new zoning bylaw coming into effect on January 1 2024. From this location, you are located 10 minutes from downtown, 13 minutes from West Edmonton Mall, 7 minutes from Yellowhead trail and around 11 minutes from Whitemud Drive. Immediate vicinity offers basic amenities, including health, shopping and leisure plus schooling. To calculate how many units can fit on this lot you take the area of the lot in meters square and divide that by 75. Result is the number of units that may fit in a building on this site.